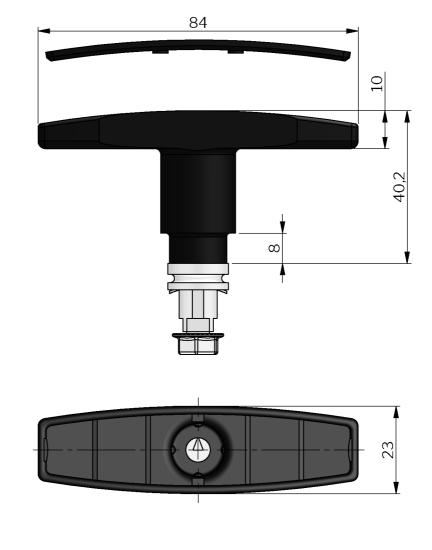

## T-HANDLE FOR QUARTER-TURN LATCHES

T-handle for quarter turn latches with standard insert. The handle can be mounted afterwards and parts do not protrude during transportation.

Supplied with screw and screw cover.

## MATERIAL

Cover plug: Glass fibre reinforced polyamide (PA6GF30) Handle: Glass fibre reinforced polyamide (PA6GF30) Screw: Steel, zinc plated

## RELATED PRODUCTS Quarter-turns: 2-020, 2-040, 2-060, 6-110, 6-115 Use the Index Code at industrilas.com

| P/N    | Description                  | For insert    |
|--------|------------------------------|---------------|
| 255069 | T-handle for standard insert | Square 8 / M6 |